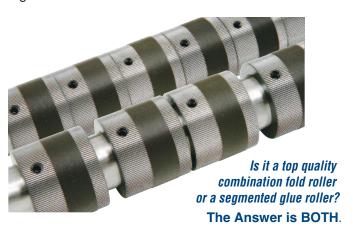

#### **Glue Rollers**

Large 30mm diameter core is 50% more resistant to warping & bending

Knurled steel segments w/urethane for long life and quality folding. Simply separate the segments for relief when gluing, when not gluing slide segments back together to create a standard combination roller.