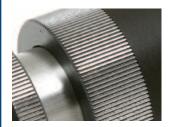

#### **Glue Rollers**

Large 30mm diameter core is 50% more resistant to warping & bending

Knurled steel segments w/urethane for long life and quality folding. Simply separate the segments for relief when gluing, when not gluing slide segments back together to create a standard combination roller.