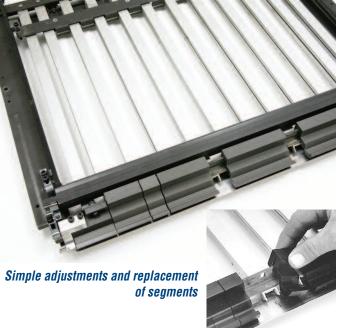

### **Stahl\* Style Segmented Fold Plates**

- Solid aluminum construction
- Each segment adjusts individually
- Each mounts on existing plate rail
- Installs in 5 minutes
- No need to remove for regular folding
- Move segments without removing plate from machine